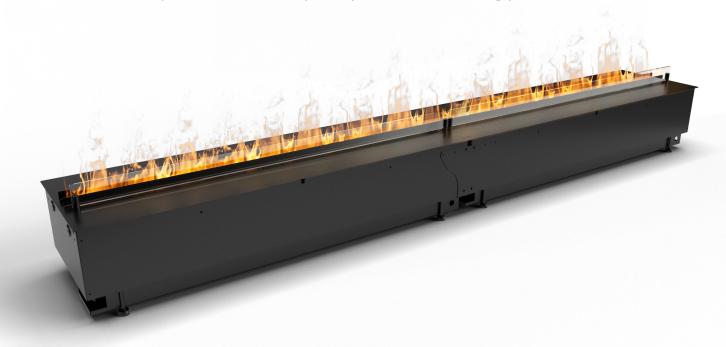

# **COOL FLAME 2000 PRO INSERT**

### WATER VAPOUR INSERT

Net Zero fireplace with Optimyst® technology

#### **OPTIMYST® TECHNOLOGY**

The technology utilizes ultra-fine water mist produced by a silent ultrasonic atomizer. The mist is illuminated by LED lights, creating a convincing illusion of flames and smoke.