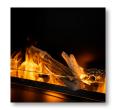

# **COOL FLAME 2000 PRO INSERT**

### WATER VAPOUR INSERT

Net Zero fireplace with Optimyst® technology

#### **OPTIMYST® TECHNOLOGY**

The technology utilizes ultra-fine water mist produced by a silent ultrasonic atomizer. The mist is illuminated by LED lights, creating a convincing illusion of flames and smoke.