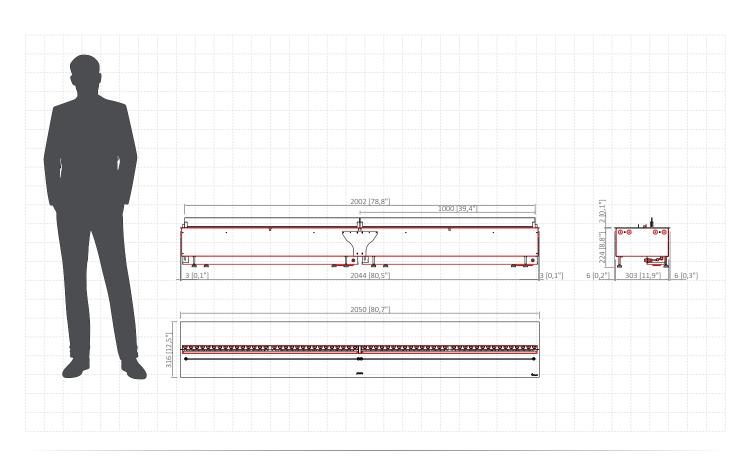

## **Cool Flame 2000 Pro Insert**

| Water supply            | supplied from water network |
|-------------------------|-----------------------------|
| Maximum operation time  | does not apply - unlimited  |
| Heating function        | does not apply              |
| Flame height regulation | 6 stages                    |
| Weight                  | 30.0 kg                     |
| Water type              | filtered tap water          |
| Flue                    | not required                |
| Power supply            | 230 V, 50 Hz                |
| Finish                  | black powder coating        |
| Materials               | steel, glass                |
| Application             | for indoor use only         |