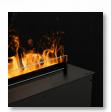

#### **OPTIMYST® TECHNOLOGY**

The technology utilizes ultra-fine water mist produced by a silent ultrasonic atomizer. The mist is illuminated by LED lights, creating a convincing illusion of flames and smoke.